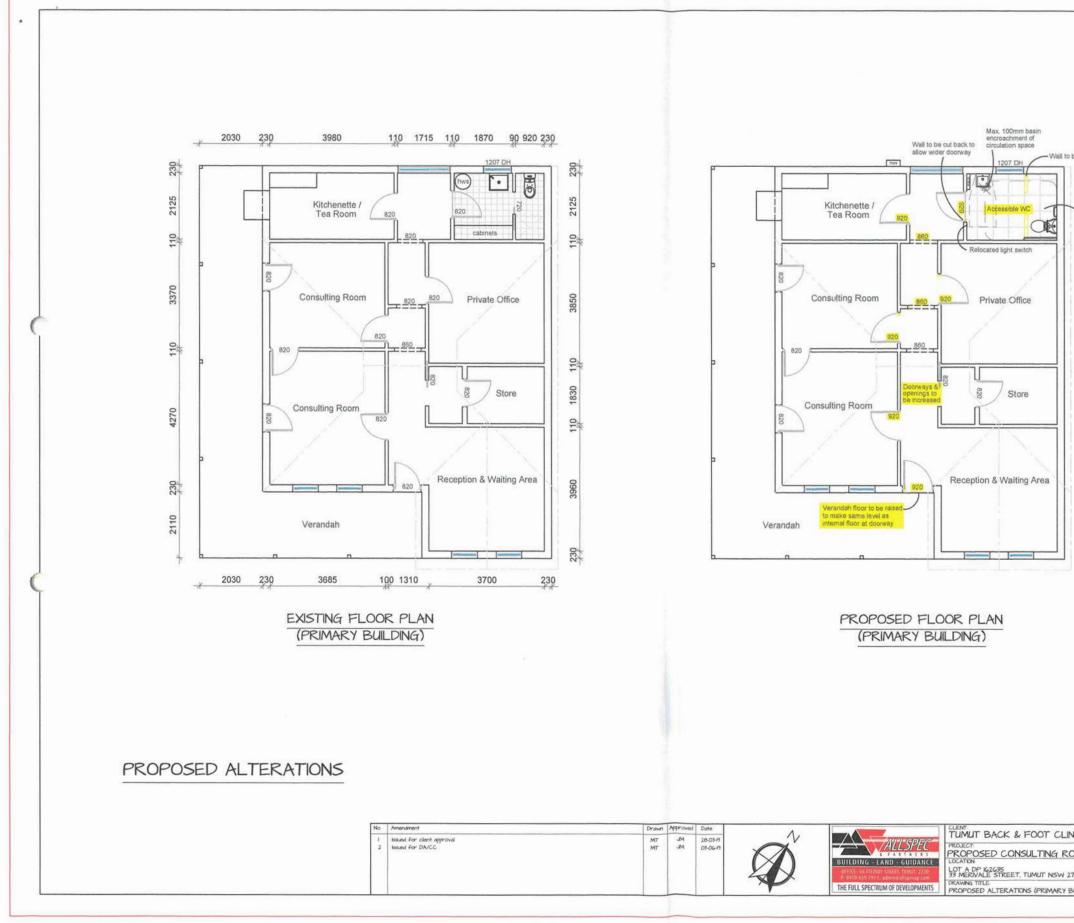

| BUILD                                             | ING CODE OF AUSTRALIA                                   |    |
|---------------------------------------------------|---------------------------------------------------------|----|
| ALL TH<br>ACCOF                                   | ALL TIMBER FRAMNG TO BE IN<br>ACCORDANCE WITH AS1684.4  |    |
| WATER<br>BE IN A                                  | RPROOFING TO WET AREAS SHALL<br>ACCORDANCE WITH AS 3740 |    |
|                                                   |                                                         |    |
| be removed                                        |                                                         |    |
|                                                   |                                                         |    |
|                                                   |                                                         |    |
| Bathroom floor level to<br>match main floor level |                                                         |    |
|                                                   |                                                         |    |
|                                                   |                                                         |    |
|                                                   |                                                         |    |
|                                                   |                                                         |    |
|                                                   |                                                         |    |
|                                                   |                                                         |    |
|                                                   |                                                         |    |
|                                                   |                                                         |    |
|                                                   |                                                         |    |
|                                                   |                                                         |    |
|                                                   |                                                         |    |
|                                                   |                                                         |    |
|                                                   |                                                         |    |
|                                                   |                                                         |    |
|                                                   |                                                         |    |
|                                                   |                                                         |    |
|                                                   |                                                         |    |
|                                                   |                                                         |    |
|                                                   |                                                         |    |
|                                                   |                                                         |    |
|                                                   |                                                         |    |
|                                                   |                                                         |    |
|                                                   |                                                         |    |
|                                                   |                                                         |    |
|                                                   |                                                         |    |
|                                                   |                                                         |    |
|                                                   |                                                         |    |
|                                                   |                                                         |    |
|                                                   |                                                         |    |
| NIC                                               | Sheet 4 of 5                                            |    |
| DOM & ALTERATION                                  |                                                         | A3 |
|                                                   | Date: 28-03-19                                          |    |
| 720<br>BUILDING)                                  | Project No: 19036                                       | 04 |
|                                                   |                                                         |    |
|                                                   |                                                         |    |