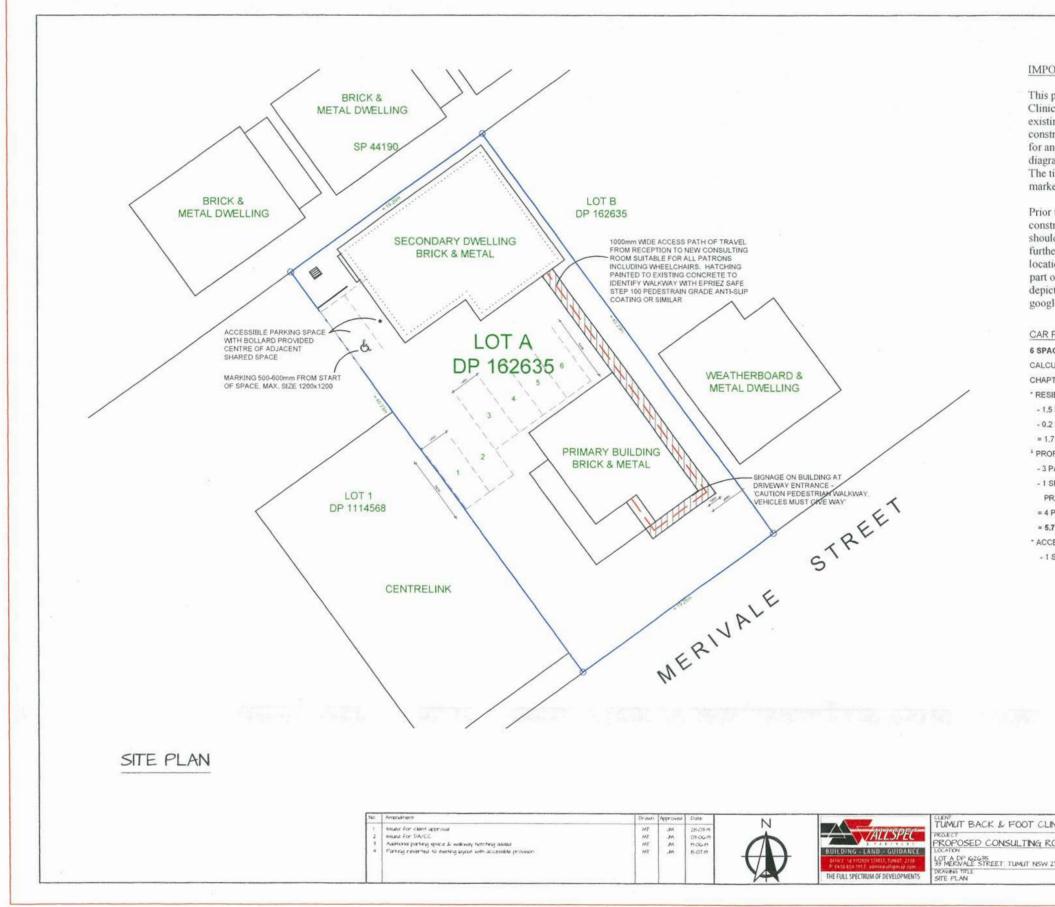

## IMPORTANT NOTE

This plan is prepared for Tumut Back & Foot Clinic from a combination of field survey and existing records for the purpose of designing new constructions on the land and should not be used for any other purpose. Tree spreads are diagrammatic only and may not be symmetrical. The title boundaries shown hereon were not marked by the author at the time of survey.

Prior to any demolition, excavation or construction on the site, the relevant authority should be contacted for possible location of further underground services and detailed locations of all services. This note is an integral part of the plan. The boundaries shown here are depicted by remote sensing techniquies eg. google, six maps.

- CAR PARKING REQUIREMENTS: 6 SPACES PLUS 1 ACCESSIBLE SPACE CALCULATED IN ACCORDANCE WITH SVC DCP, CHAPTER 3 CARPARKING: \* RESIDENTIAL DWELLING - 1.5 PARKING SPACES FOR 2 BEDROOMS - 0.2 PARKING SPACES FOR VISITORS = 1.7 PARKING SPACES \* PROFESSIONAL CONSULTING ROOMS - 3 PARKING SPACE PER ROOM - 1 SPACE FOR EACH PROFESSIONAL PRACTICIONER AND OTHER STAFF = 4 PARKING SPACES
- = 5.7 PARKING SPACES TOTAL \* ACCESSIBLE PARKING
- 1 SPACE