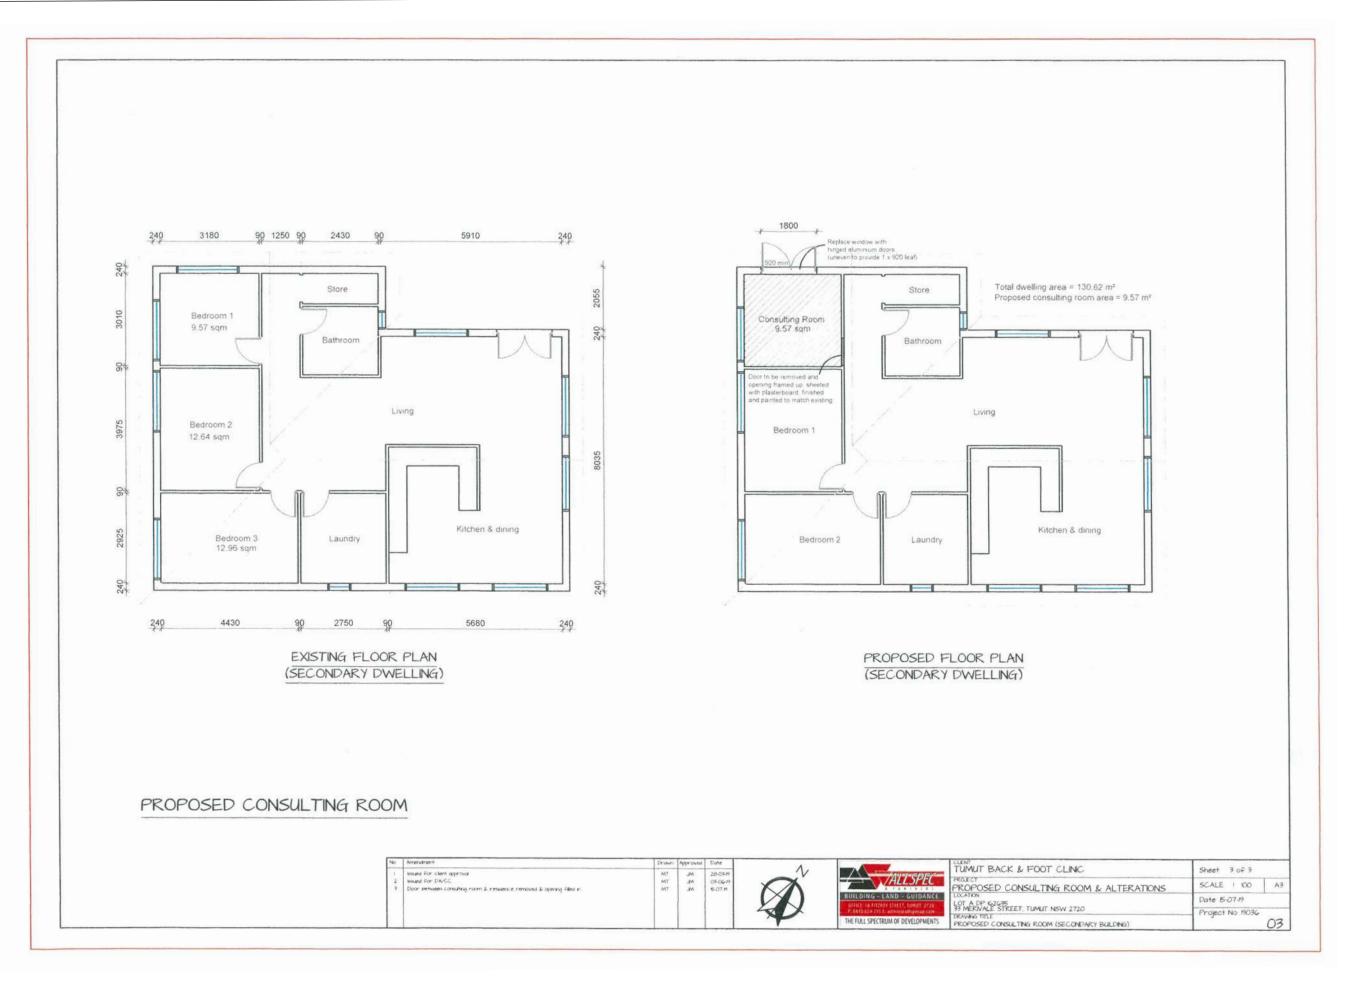

| 720               | Project No 19036 | 22 |
|-------------------|------------------|----|
|                   | Date 15-07-2019  |    |
| DOM & ALTERATIONS | SCALE   200      | A3 |
| WC .              | Sheet 2 of 3     |    |