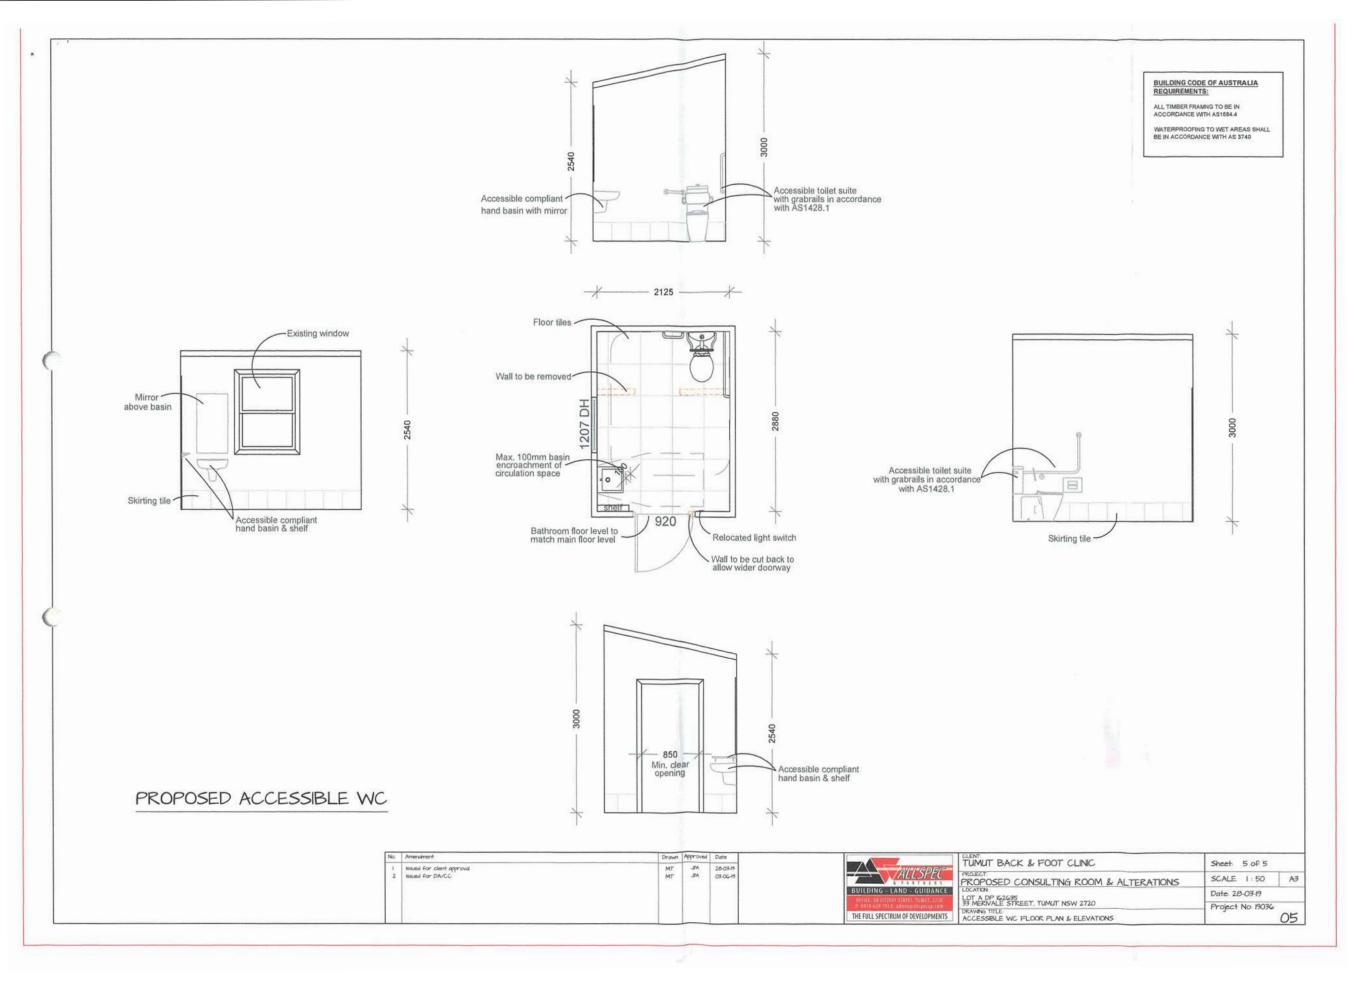

| BUILD                                             | ING CODE OF AUSTRALIA                                   |    |
|---------------------------------------------------|---------------------------------------------------------|----|
| ALL TH<br>ACCOF                                   | ALL TIMBER FRAMNG TO BE IN<br>ACCORDANCE WITH AS1684.4  |    |
| WATER<br>BE IN A                                  | RPROOFING TO WET AREAS SHALL<br>ACCORDANCE WITH AS 3740 |    |
|                                                   |                                                         |    |
| be removed                                        |                                                         |    |
|                                                   |                                                         |    |
|                                                   |                                                         |    |
| Bathroom floor level to<br>match main floor level |                                                         |    |
|                                                   |                                                         |    |
|                                                   |                                                         |    |
|                                                   |                                                         |    |
|                                                   |                                                         |    |
|                                                   |                                                         |    |
|                                                   |                                                         |    |
|                                                   |                                                         |    |
|                                                   |                                                         |    |
|                                                   |                                                         |    |
|                                                   |                                                         |    |
|                                                   |                                                         |    |
|                                                   |                                                         |    |
|                                                   |                                                         |    |
|                                                   |                                                         |    |
|                                                   |                                                         |    |
|                                                   |                                                         |    |
|                                                   |                                                         |    |
|                                                   |                                                         |    |
|                                                   |                                                         |    |
|                                                   |                                                         |    |
|                                                   |                                                         |    |
|                                                   |                                                         |    |
|                                                   |                                                         |    |
|                                                   |                                                         |    |
|                                                   |                                                         |    |
|                                                   |                                                         |    |
|                                                   |                                                         |    |
|                                                   |                                                         |    |
|                                                   |                                                         |    |
| NIC                                               | Sheet 4 of 5                                            |    |
| DOM & ALTERATION                                  |                                                         | A3 |
|                                                   | Date: 28-03-19                                          |    |
| 720<br>BUILDING)                                  | Project No: 19036                                       | 04 |
|                                                   |                                                         |    |
|                                                   |                                                         |    |