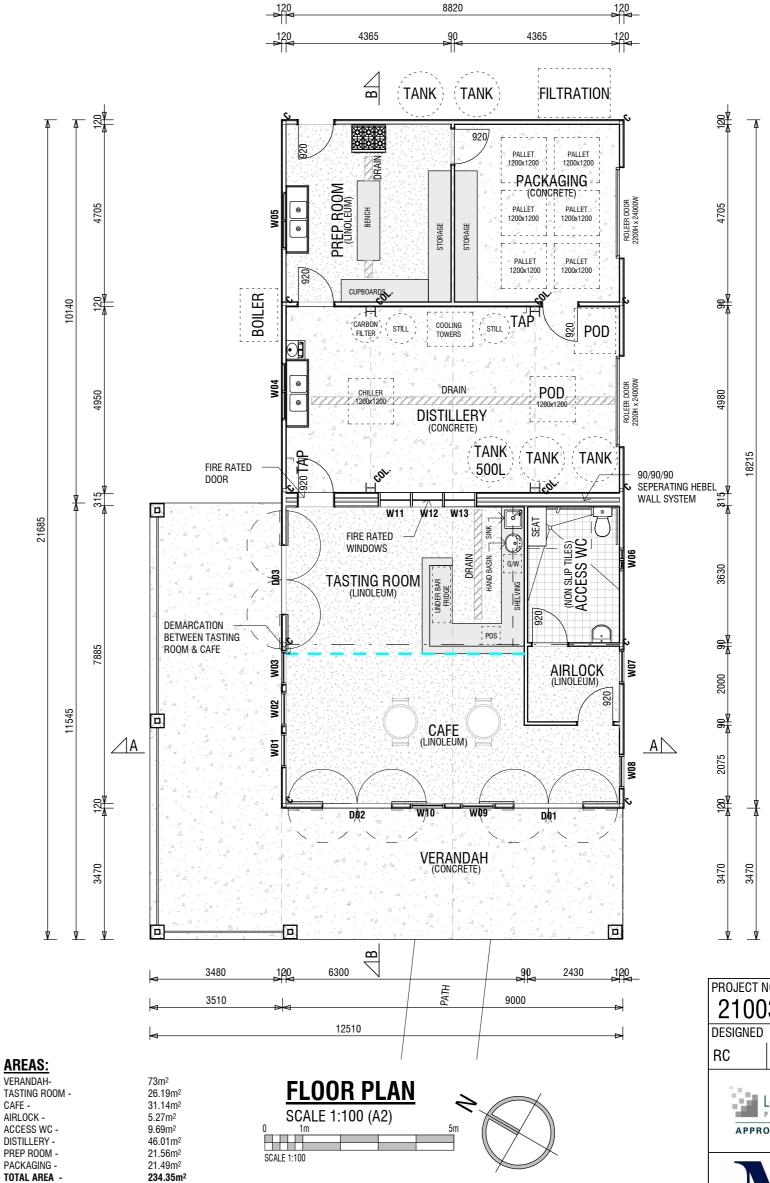

### **GENERAL NOTES**

EXTERNAL WALLS ARE 120mm COLOURBOND CLADDING.

INTERNAL WALLS ARE 90mm TIMBER STUD FRAME IN ACCORDANCE WITH AS1684. LINED IN ACCORDANCE WITH BCA REQUIREMENTS.

DIMENSIONS ARE TO BE CHECKED BY BUILDING CONTRACTOR PRIOR TO COMMENCEMENT OF BUILDING WORKS.

DO NOT SCALE OFF DRAWINGS.

ALL WORK TO BE COMPLETED IN ACCORDANCE WITH RELEVANT STANDARDS AND THE BCA REQUIREMENTS.

THESE DRAWINGS ARE TO BE READ IN CONJUNCTION WITH SPECIFICATIONS AND "BASIX" CERTIFICATE.

NOMINAL ONLY. FRAME OPENINGS ARE TO BE CONFIRMED WITH MANUFACTURERS DETAILS.
WINDOW AND DOOR FRAMES ARE TO BE

WINDOW AND DOOR SIZES DEPICTED ARE

INSTALLED IN ACCORDANCE WITH MANUFACTURERS DETAILS AND THE BCA REQUIREMENTS.

SMOKE DETECTORS TO BE LOCATED AND INSTALLED IN ACCORDANCE WITH RELEVANT STANDARDS AND THE BCA REQUIREMENTS.

WATERPROOFING, FLASHING, DAMP PROOF COURSES AND TERMITE PROTECTION TO BE PROVIDED AND INSTALLED IN ACCORDANCE WITH BCA REQUIREMENTS.