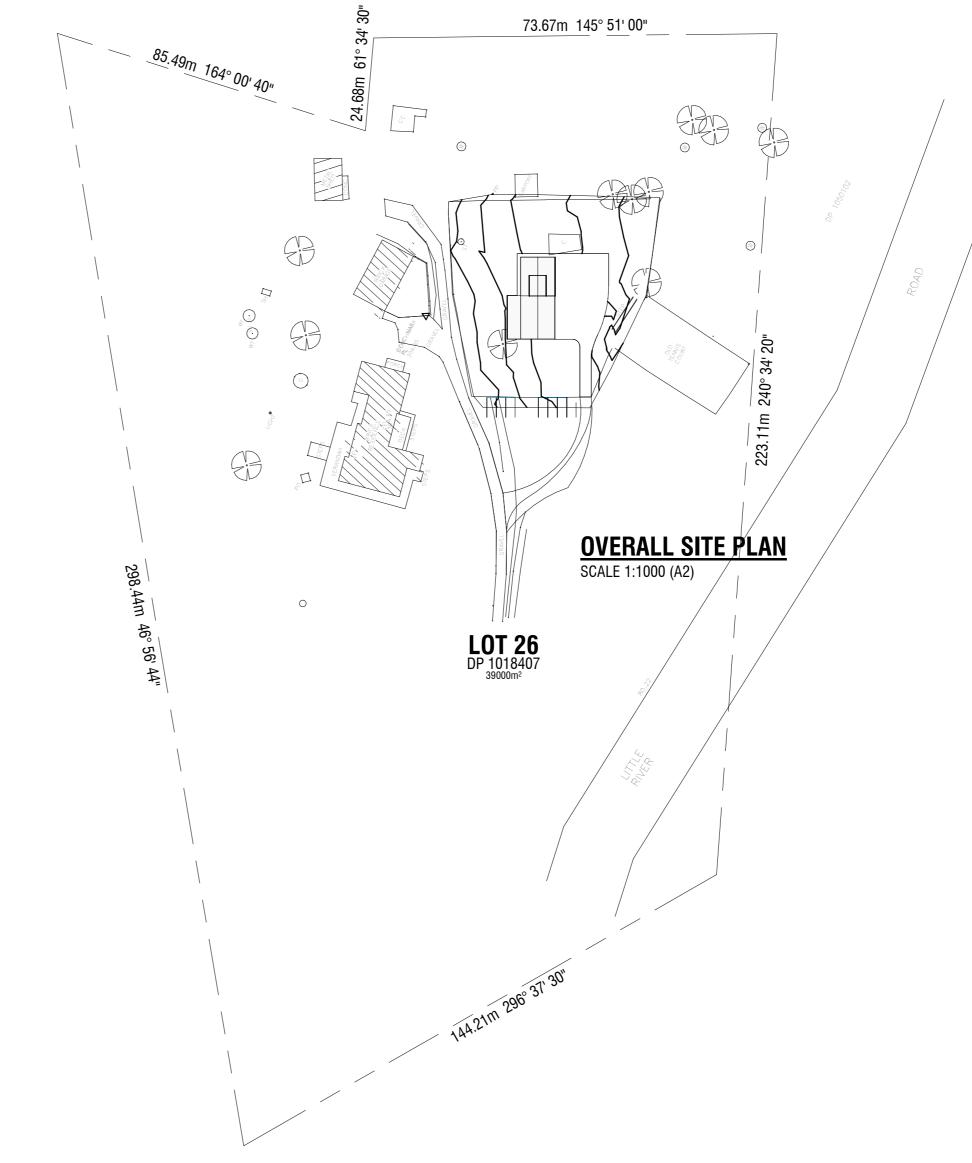

OVERALL SITE DRAINAGE, EROSION CONTROL MEASURES AND LANDSCAPING ARE TO BE IN ACCORDANCE WITH LOCAL COUNCIL REQUIREMENTS.

SITE SETOUT DIMENSIONS ARE TO BE ESTABLISHED AND CONFIRMED BY A REGISTERED SURVEYOR.

BOUNDARY DIMENSIONS AND BEARINGS SHOWN ARE TO BE CONFIRMED WITH REGISTERED LINEN PLAN

DATE **AMENDMENTS** No. A 22/09/2021 ISSUE FOR APPROVAL Filename:

PROJECT PROPOSED MICRO-DISTILLERY, LOT 2 722 LITTLE RIVER ROAD, TUMUT, NSW

SHEET SUBJECT OVERALL SITE PLAN

**ELLEN WEBB** 

SHEET NO. ISSUE A PROJECT NO. MAY 2021 CHECKED Local Government APPROVED CONTRACTOR **BUILDING DESIGNERS** 

Wagga Wagga Level 1, 37 Johnston Street (02) 6921 8333